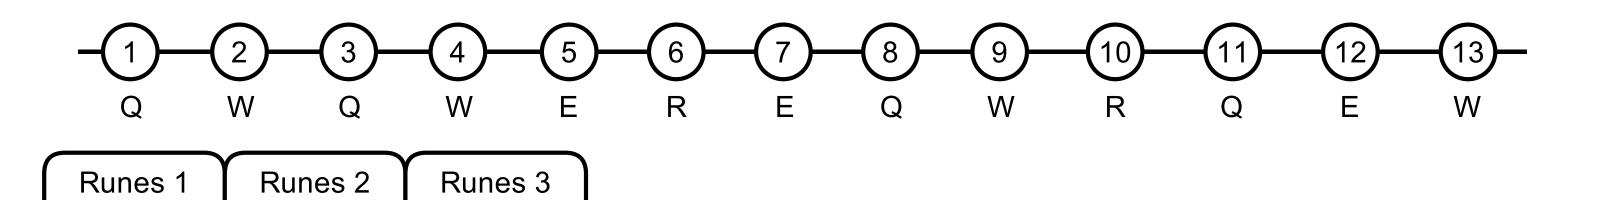

#### Skill Order

- +x Damage
- +x Health
- +x Attack Speed
- +x Magic Resist
- +x Armor

Masteries 1 Masteries 2 Masteries 3