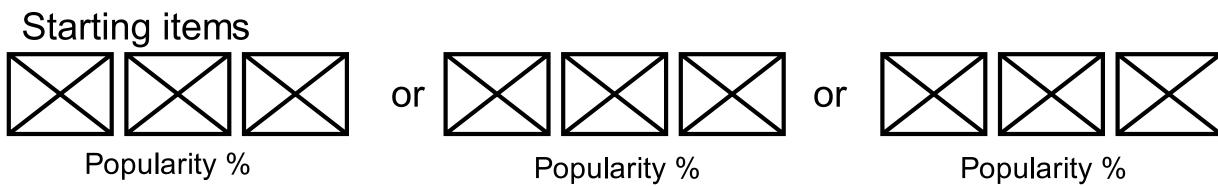

#### Most Recent Game

Character Played Won/Lost x days ago

Items (x gold)

**Build Order** 

Skill Order

Runes

- +x Damage
- +x Health
- +x Attack Speed
- +x Magic Resist
- +x Armor

Masteries