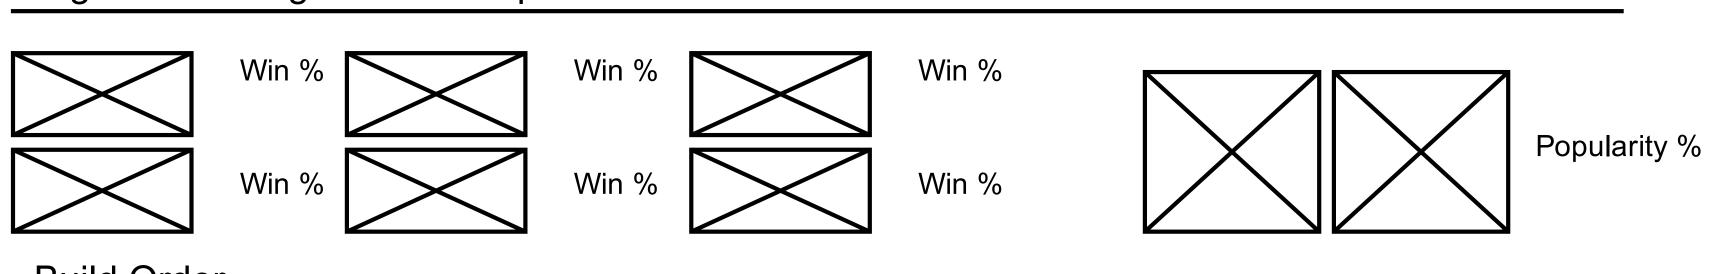

| Players |
|---------------|---------|
| Q Search a pl | ayer 🔞  |

| <b>▼</b> Rank | ▼ Player Name | ▼ Favorite Character |
|---------------|---------------|----------------------|
| 1             | Johnny        |                      |
| 2             | Fred          |                      |
| 3             | Bob           |                      |
| 4             | Rick          |                      |

Characters

Players



Johnny Region | Ranking

### Most Played Characters



#### Most Recent Game



Character Played Won/Lost x days ago

Items (x gold)



**Build Order** 









Skill Order



Runes



- +x Damage
- +x Health
- +x Attack Speed
- +x Magic Resist
- +x Armor

Masteries



Characters Players



Character
Win Rate | Popularity

#### Highest Winning Items and Spells



#### Build Order



#### Skill Order





- +x Damage
- +x Health
- +x Attack Speed
- +x Magic Resist
- +x Armor

Masteries 1 Masteries 2 Masteries 3